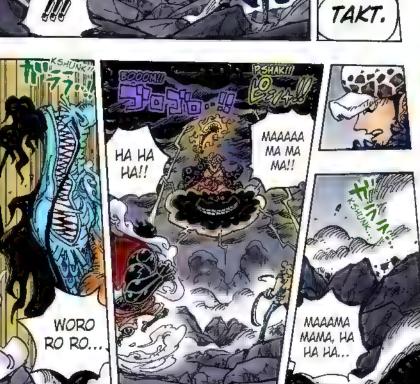

--Yana

Q: When Kaido eats fish, does he eat the skin too?

--Ebi

- A: Actually, he loves the skin. This is how the conversation goes at the table.

  "Hey...is the skin safe to eat on this fish?"

  "Yes! We scraped the scales off!"

  "Worororo ro."
- Q: Good evening, Odacchi. When the Straw Hats' hair grows out, who cuts it?

--Pumpkin

- A: There are three people on the crew who are good at cutting hair. So when someone wants a cut, they just ask.
- Q: What kind of person is Otoko's mother, meaning Yasuie's wife? Is she still alive?